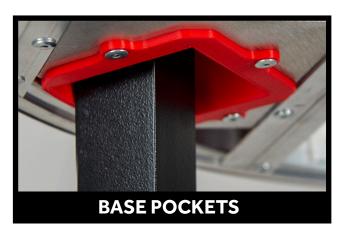

This custom design self guiding pocket allows for simple alignment & set-up of the table top to the base.

ENGAGE Locking System<sup>™</sup> utilizes a high-power magnet that engages the table top and base.