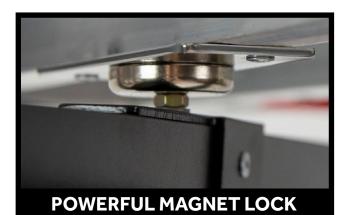

This custom design self guiding pocket allows for simple alignment & set-up of the table top to the base.

ENGAGE Locking System<sup>™</sup> utilizes a high-power magnet that engages the table top and base.