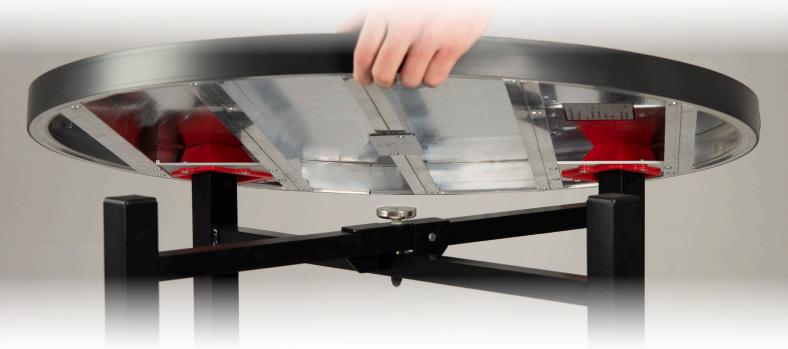

## **ENGAGE Locking System<sup>™</sup> for XCube Tables<sup>™</sup>**

The XCube Table<sup>™</sup> line will now feature this quick locking system that allows for effortless securing of the table top and base. The ENGAGE Locking System<sup>™</sup> utilizes powerful magnets for fast and positive attachment. In addition, this new system features no-look base pockets that makes setup an absolute breeze!

This custom design self guiding pocket allows for simple alignment & set-up of the table top to the base.

ENGAGE Locking System<sup>™</sup> utilizes a high-power magnet that engages the table top and base.