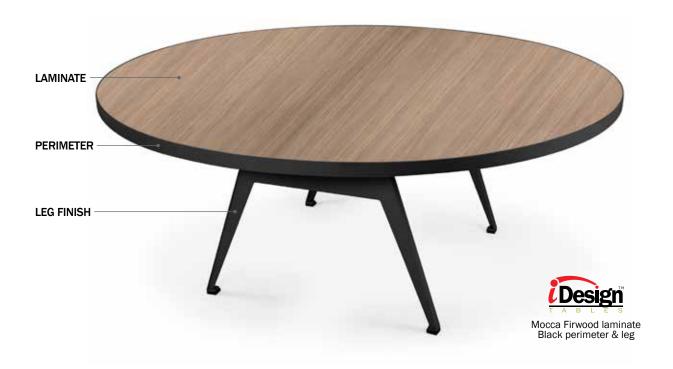

### **MATCH YOUR DÉCOR**

SELECT THE PERFECT LAMINATE, PERIMETER AND LEG FINISH COMBINATION TO MATCH YOUR BANQUET OR EVENT SPACE

#### **SEAMLESS LAMINATE OPTIONS**

#### **PERIMETER & LEG OPTIONS**