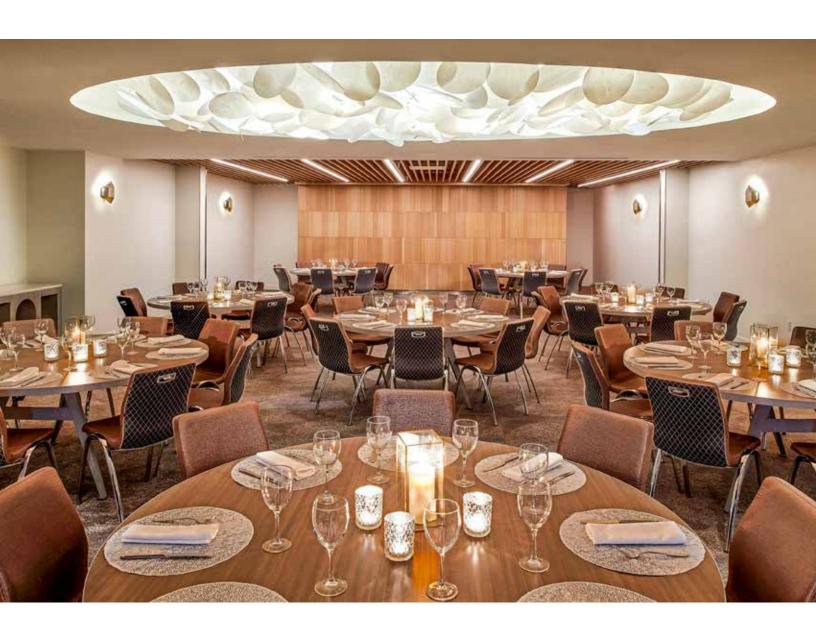

## **SEAMLESS SETTINGS**

Set the scene with Southern Aluminum's seamless banquet round and oval tables. Our linenless round tables provide a stylish, safe, and sanitary surface for all of your banquets and events. The modern, yet timeless, structure of the A-leg design captures the mood of the posh banquet space. The seamless, linenless characteristics of our round tables provide a powerful peace-of-mind taking only seconds to sanitize, eliminating the need to launder linens between use saving both time and money.