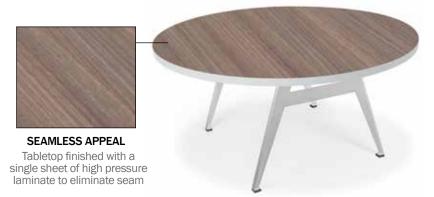

# $S\,E\, \overset{\text{INTRODUCING}}{A\,M\,L\,E}\,S\,S$









## **SEAMLESS SETTINGS**

Set the scene with Southern Aluminum's seamless banquet round and oval tables. Our linenless round tables provide a stylish, safe, and sanitary surface for all of your banquets and events. The modern, yet timeless, structure of the A-leg design captures the mood of the posh banquet space. The seamless, linenless characteristics of our round tables provide a powerful peace-of-mind taking only seconds to sanitize, eliminating the need to launder linens between use saving both time and money.



Round Tables Model #

60" Round D60RFVAL

66" Round D66RFVAL

72" Round D72RFVAL

Oval Tables Model #

48" x 84" DOV4884FVAL
60" x 96" DOV6096FVAL

#### HIGH IMPACT TABLE EDGE



Diminishes the appearance of scratches

#### **FEATURES**

CONTEMPORARY LEG STYLE



Contemporary table legs with quicker, quieter, and easier hinge design. Available in a variety of color finishes

#### EASY MOBILITY



Specially designed table cart to store and move your tables



### **MATCH YOUR DÉCOR**

SELECT THE PERFECT LAMINATE, PERIMETER AND LEG FINISH COMBINATION TO MATCH YOUR BANQUET OR EVENT SPACE





#### **SEAMLESS LAMINATE OPTIONS**













#### **PERIMETER & LEG OPTIONS**