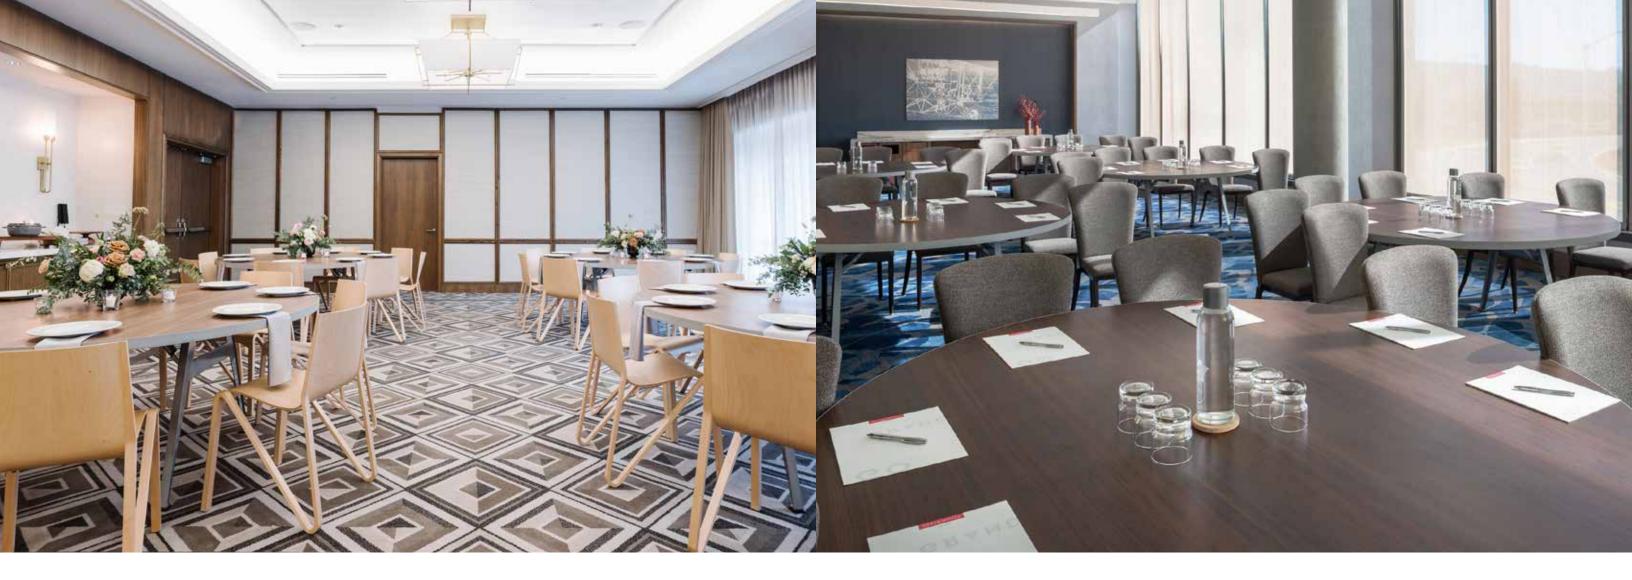

## **SEAMLESS SETTINGS**

Set the scene with Southern Aluminum's seamless banquet round and oval tables. Our linenless round tables provide a stylish, safe, and sanitary surface for all of your banquets and events. The modern, yet timeless, structure of the A-leg design captures the mood of the posh banquet space. The seamless, linenless characteristics of our round tables provide a powerful peace-of-mind taking only seconds to sanitize, eliminating the need to launder linens between use saving both time and money.

### **MATCH YOUR DÉCOR**

SELECT THE PERFECT LAMINATE, PERIMETER AND LEG FINISH COMBINATION TO MATCH YOUR BANQUET OR EVENT SPACE