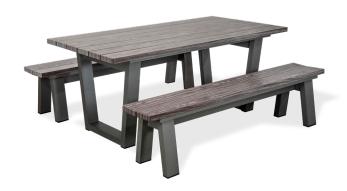

## **Verge Table and Benches**

Bench and Table tops consist of  $1\frac{1}{2}$ " x 6" rectangular aluminum extrusions that are attached to an all-aluminum sub-frame for added strength. Table support structure is constructed of 2" x 4" rectangular extrusions. Table and Bench tops are available in a Powder Coated Finish or a Powder Coating with a Sublimated finish. The all-aluminum support structure is powder coated. Foot Glides are injection molded and made of durable glass-filled nylon.

### **Available Sizes**

\* All tables have a height of 29.75"

#### **Table**

| Size | Weight | Model #   |
|------|--------|-----------|
| 6'   | 137lbs | VD3672T30 |
| 8'   | 170lbs | VD3696T30 |

#### **Bench**

| Size | Weight | Model# |  |
|------|--------|--------|--|
| 6'   | 57lbs  | VB1272 |  |
| 8'   | 70lbs  | VB1296 |  |

### All In One

| Size | Weight | Model# |  |
|------|--------|--------|--|
| 6'   | 220lbs | VP3672 |  |
| 8'   | 266lbs | VP3696 |  |

Table Model # VD3672T30